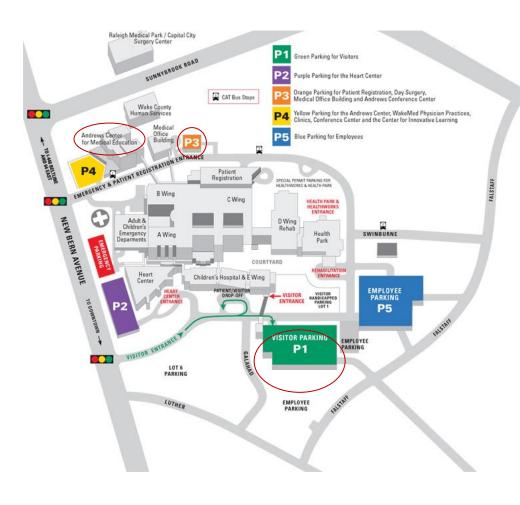

William F. Andrews Conference Center Located on the Campus of WakeMed Raleigh 3024 New Bern Avenue Raleigh, NC 27610 Parking Information for Day Programs Wake AHEC Office 919-350-8547

Bring your parking ticket to the registration desk to be validated.

## **Parking Directions**

Exit I-440 at New Bern Ave - Downtown (Exit 13A). Proceed through the traffic light at Sunnybrook Rd. Take 2<sup>nd</sup> left (Emergency Entrance access road). The Andrews Center is on the left. Note: Parking in P4 is only for patients and those with handicapped placards. Continue past conference center and proceed to stop sign. Turn left and enter P3 Deck. After parking, walk back toward New Bern Avenue past the Medical Office Building and continue along the sidewalk to the Andrews Center (last building on right before New Bern Avenue). Turn right at the front of the building and follow the sidewalk to the front of the Andrews Center. Enter through the double doors at the Conference Center Entrance.

WakeMed employees park in employee parking P5.

If P3 Orange Deck is Full proceed to P1 Visitor

After parking, exit the deck, turn left and take sidewalk to New Bern Avenue. Turn right, walk along the sidewalk toward the Andrews Center, crossing over road between Emergency Room and Andrews. Enter the front entrance of the Andrews Conference Center and proceed to registration.