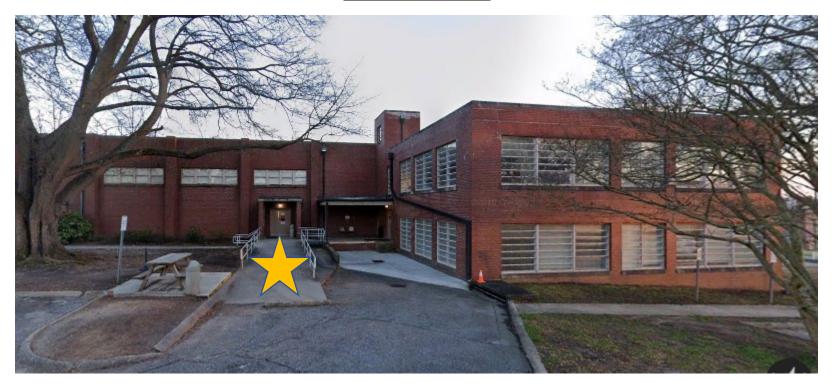

> Guest Speakers Free Food & Drinks Vendors Music

We hope to see you there!

**Directions**: Take GPS to 805 Ruggles Dr, Raleigh, NC 27603. This will bring you to Haywood Building and you will see a sign for Division of Vocational Rehabilitation Services. When looking at Haywood Building, the gym is on the back left of the building facing the road Pedneau's Way. You will see a park bench with balloons at the entrance to the gym.

## **Haywood Gym**