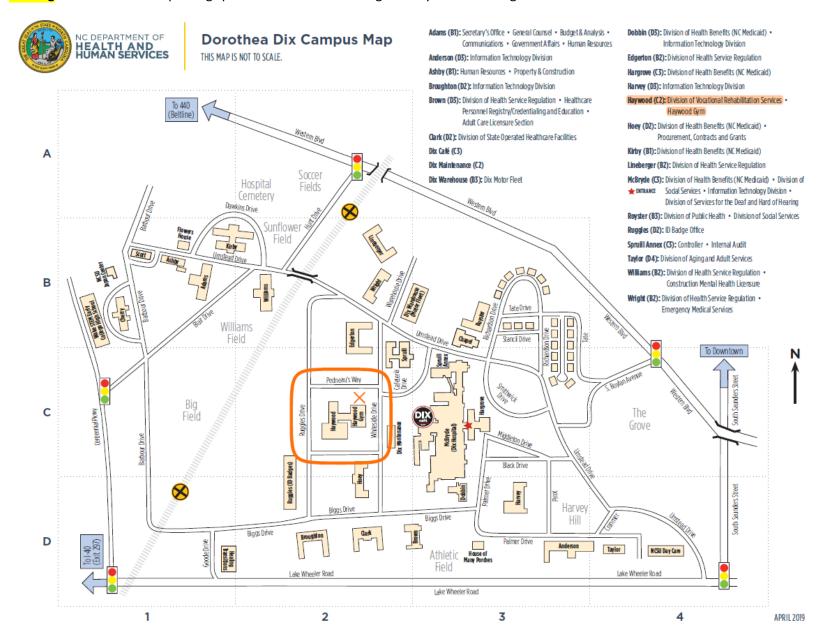

## Foster Care and Reunification

Please join us as we recognize Foster Care and Reunification Months: May & June Respectively

June 17, 2022 11 AM to 1:00 PM Open to the Public

Dorothea Dix Campus, Haywood Gym 805 Ruggles Dr, Raleigh, 27603 (refer to map on next page)

> Guest Speakers Free Food & Drinks Vendors Music

We hope to see you there!

**Directions**: Take GPS to 805 Ruggles Dr, Raleigh, NC 27603. This will bring you to Haywood Building and you will see a sign for Division of Vocational Rehabilitation Services. When looking at Haywood Building, the gym is on the back left of the building facing the road Pedneau's Way. You will see a park bench with balloons at the entrance to the gym.

Parking: There are several parking spaces and lots surrounding the Haywood Building.