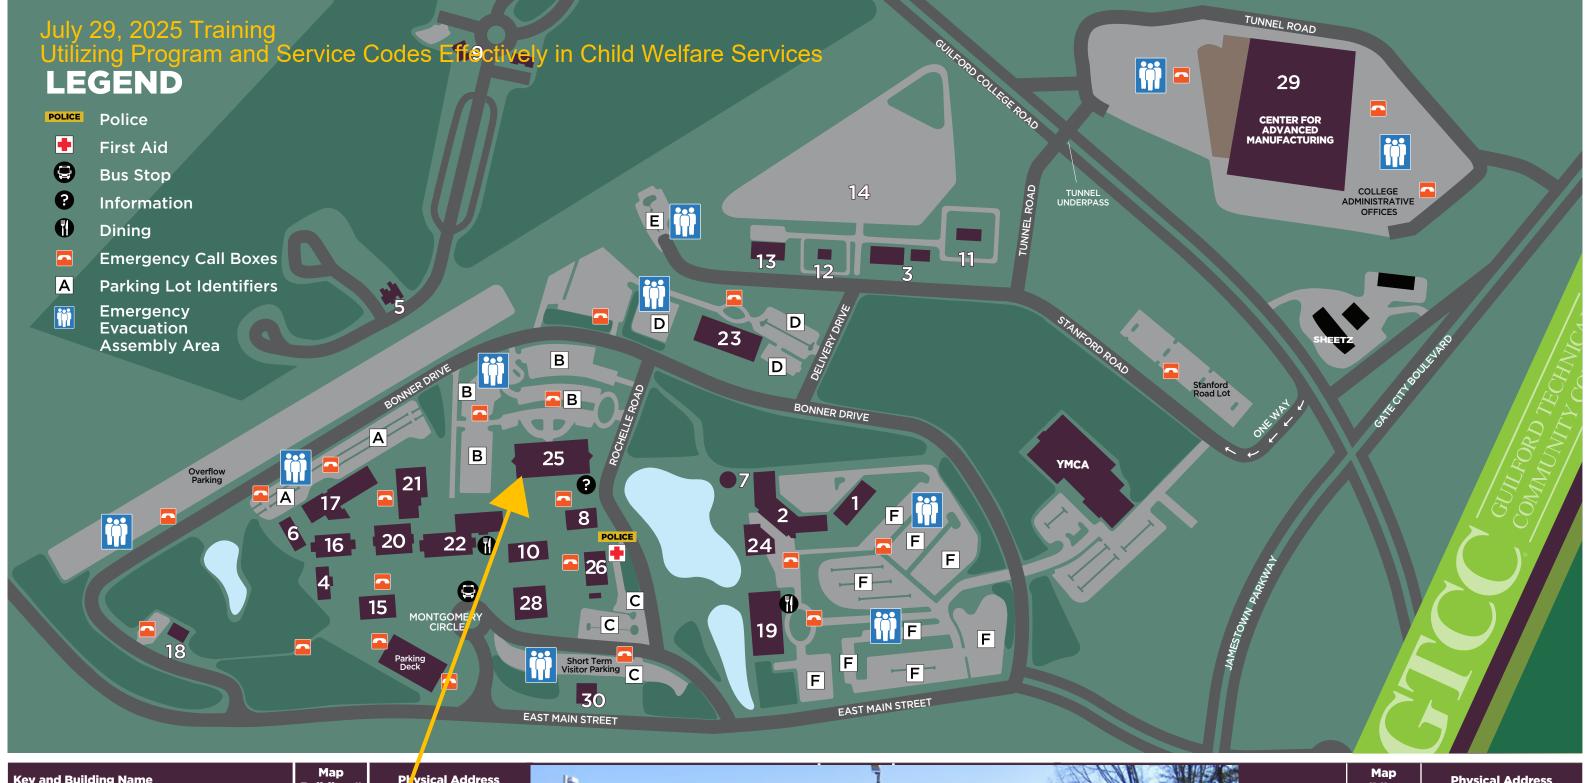

| Key and Building Name                         | Map<br>Building # | Prysical Address     |
|-----------------------------------------------|-------------------|----------------------|
| AB Grounds & Building Maintenance             | 1                 | 001 Bonner Drive     |
| AT Sears Applied Technologies                 | 25                | 1201 Bonner Drive    |
| BH Business Hall                              | 4                 | 607 East Main Street |
| BP Burn Pits                                  | 3                 | 5902 Stanford Road   |
| <b>CADM</b> Center for Advanced Manufacturing | 29                | 6012 Gate City Blvd. |
| CC Medlin Campus Center                       | 22                | 601 East Main Street |
| CEPJ Central Energy Plant                     | 6                 | 1305 Bonner Drive    |
| <b>CO</b> Cline Observatory                   | 7                 | 201 Rochelle Road    |
| CT Community Training Center/Middle College   | 8                 | 200 Rochelle Road    |
| DH Davis Hall                                 | 10                | 613 East Main Street |
| <b>DS</b> Fountain Dental Science             | 15                | 605 East Main Street |