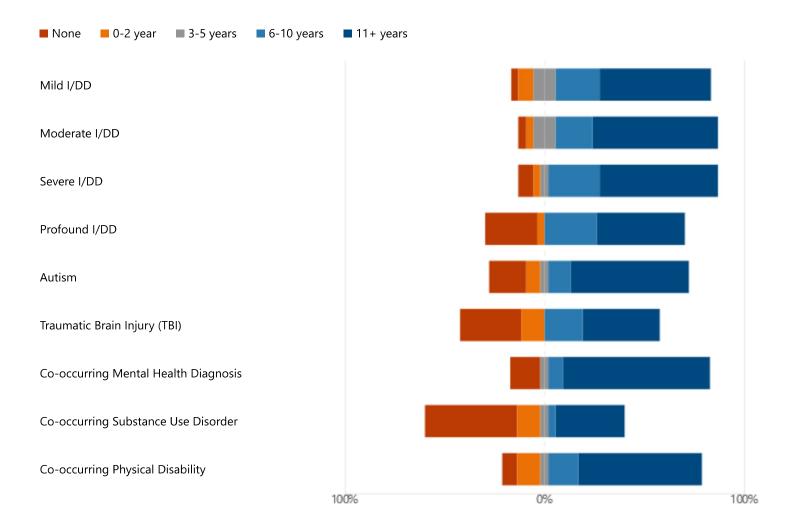

?

CL

3. Please mark your experience level with EACH of the following groups. Classifications of Intellectual Disability Severity are defined as follows: https://www.ncbi.nlm.nih.gov/books/NBK332877/table /tab\_9-1/?report=objectonly: