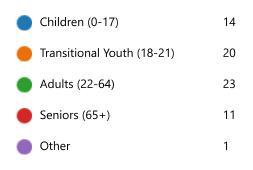

4. In accordance to the group you are representing on the DHHS IDD Stakeholder work group, what population are you representing? Select all that apply.

5. What GROUP are you representing as a part of the DHHS IDD Stakeholder Workgroup in alignment with your assigned grouping?