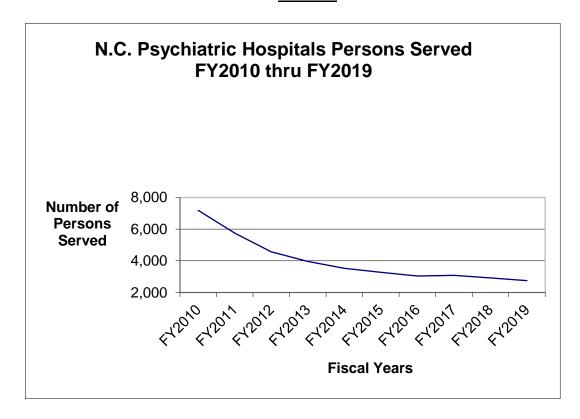

### **GRAPH 1**

The data presented in the graph above represents the total number of persons served at the three Psychiatric Hospitals for fiscal years 2010 to 2019. Persons served shows an 62% decrease from 7,188 in fiscal year 2010 to 2,750 in fiscal year 2019.