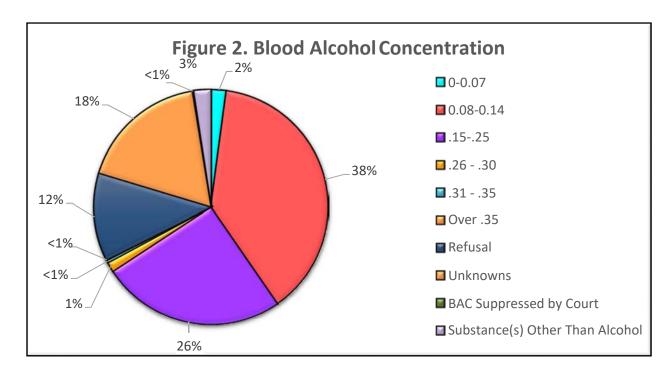

Approximately 34% had prior convictions with an average of two priors. The range of Blood Alcohol Concentrations (BAC) are displayed below (**Figure 2**).

(4) Of the number of persons recommended for an ADET School or treatment for a substance use disorder, under subdivision (3) of this subsection, the number who completed the school or treatment.