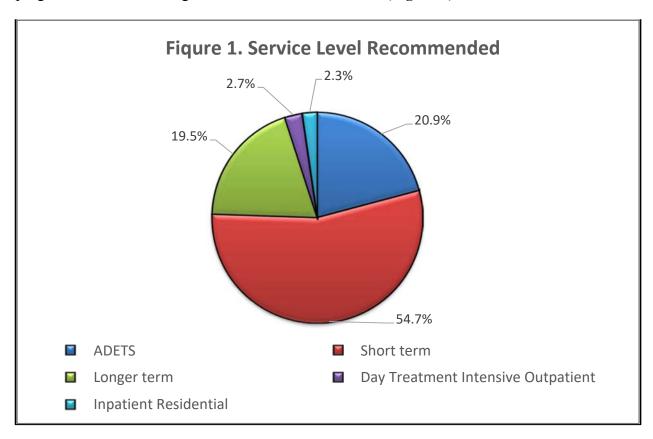

Of the 42,579 assessments conducted, 8,885 or about 21% recommended an ADETS program and the remaining 79% recommended treatment (**Figure 1**).

Most of the cases reported alcohol use disorders amounting to 63% of the total cases submitted. The most common substance identified after alcohol was cannabis (8%). Other substances included: opioids (4%), stimulants (3%) and sedatives (1%).