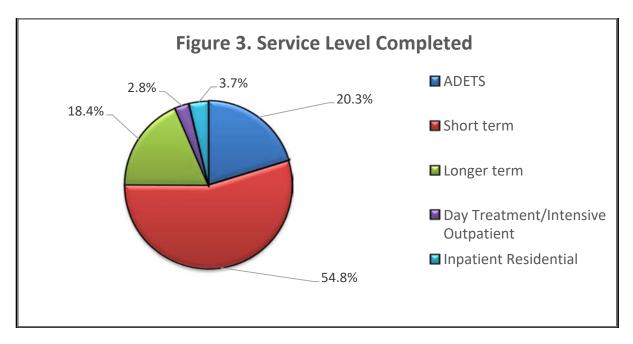

Of the 42, 579 who were assessed, 26,136 or about 61% completed either education or treatment. A little over 20% of the certificates verified completion of an ADET school and just under 80% completed treatment services. The chart below shows the breakdown of those who completed DWI-related services by service level (**Figure 3**).