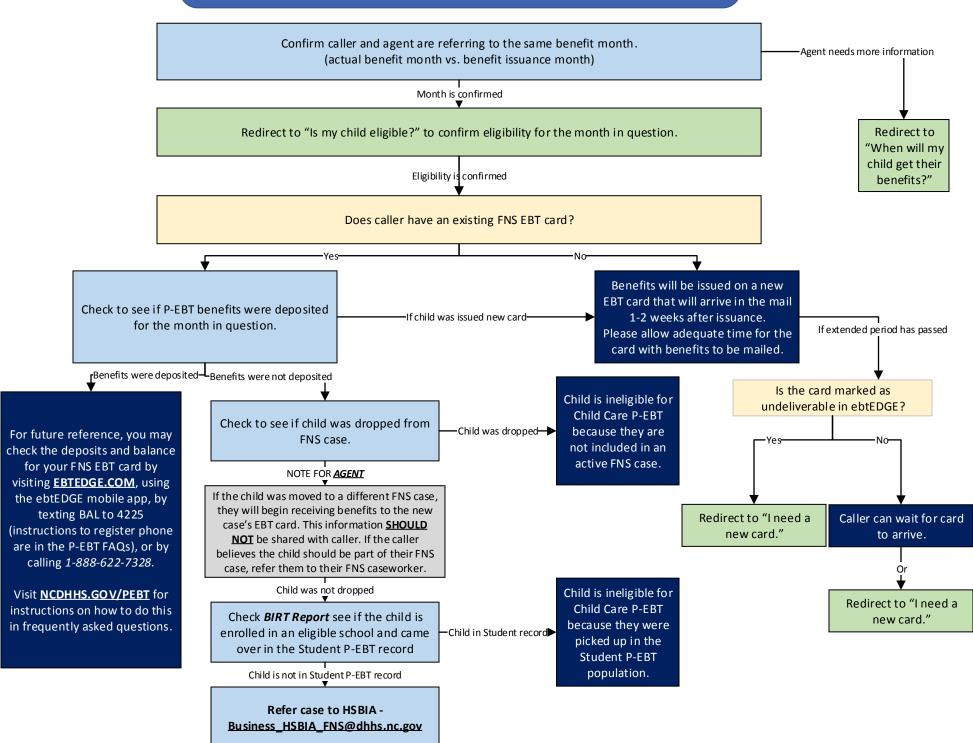

ng questions                    |
| Action for representative            |
| Action for caller (parent/guardian)  |
| Final outcome                        |
| Redirect to another set of questions |



#### **Reminders**

- All children will receive a statewide benefit amount each month (but - this amount will likely change each month)
- Households will not receive all months of P-EBT at once – <u>each</u> <u>benefit month is a separate</u> <u>deposit</u>.
- Benefit availability after issuance will be staggered over 3 days.

## When will my child get their benefits?





eligible for Child Care P-EBT but didn't receive benefits."

## "I need a new card."



#### Why did my child only get \$X amount for benefits?



### My child is eligible for Child Care P-EBT but didn't receive benefits.



## My child changed caregivers.





Redirect to "My child is eligible for P-EBT but didn't receive benefits."