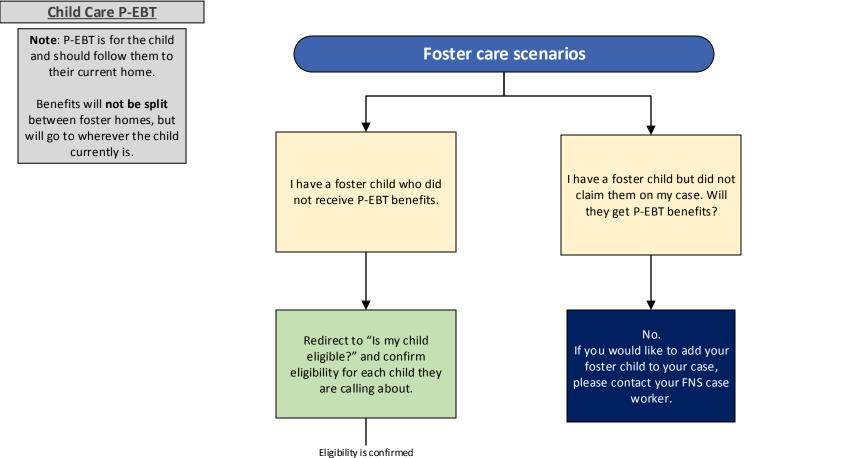

ction for representative            |
| Action for caller (parent/guardian)  |
| Final outcome                        |
| Redirect to another set of questions |



#### **Reminders**

- All children will receive a statewide benefit amount each month (but - this amount will likely change each month)
- Households will not receive all months of P-EBT at once – <u>each</u> <u>benefit month is a separate</u> <u>deposit</u>.
- Benefit availability after issuance will be staggered over 3 days.

## When will my child get their benefits?





eligible for Child Care P-EBT but didn't receive benefits."

## "I need a new card."



#### Why did my child only get \$X amount for benefits?



### My child is eligible for Child Care P-EBT but didn't receive benefits.



## My child changed caregivers.





Redirect to "My child is eligible for P-EBT but didn't receive benefits."