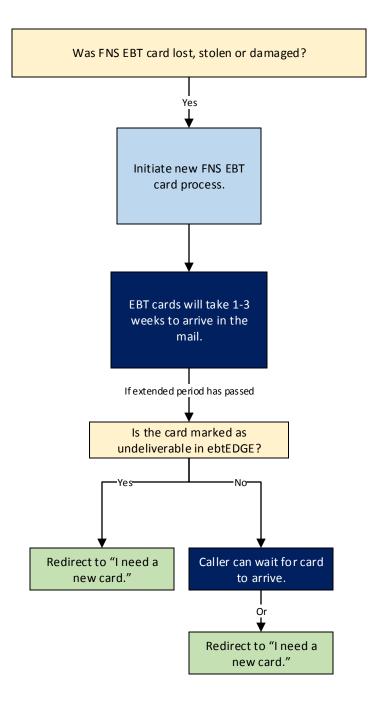

arios

| Legend                               |
|--------------------------------------|
| General note for representative      |
| Leading questions                    |
| Action for representative            |
| Action for caller (parent/guardian)  |
| Final outcome                        |
| Redirect to another set of questions |



#### **Reminders**

- All children will receive a statewide benefit amount each month (but - this amount will likely change each month)
- Households will not receive all months of P-EBT at once – <u>each</u> <u>benefit month is a separate</u> <u>deposit</u>.
- Benefit availability after issuance will be staggered over 3 days.

## When will my child get their benefits?





eligible for Child Care P-EBT but didn't receive benefits."

## "I need a new card."



#### Why did my child only get \$X amount for benefits?



### My child is eligible for Child Care P-EBT but didn't receive benefits.



## My child changed caregivers.





Redirect to "My child is eligible for P-EBT but didn't receive benefits."