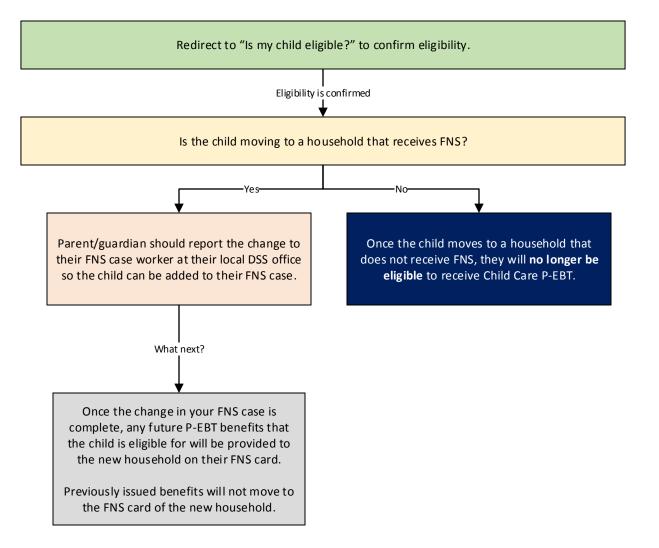

## My child changed caregivers.

Redirect to "My child is eligible for P-EBT but didn't receive benefits."