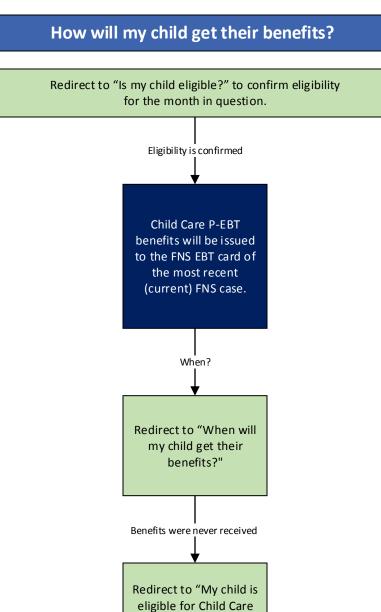

## When will my child get their benefits?

eligible for Child Care P-EBT but didn't receive benefits."