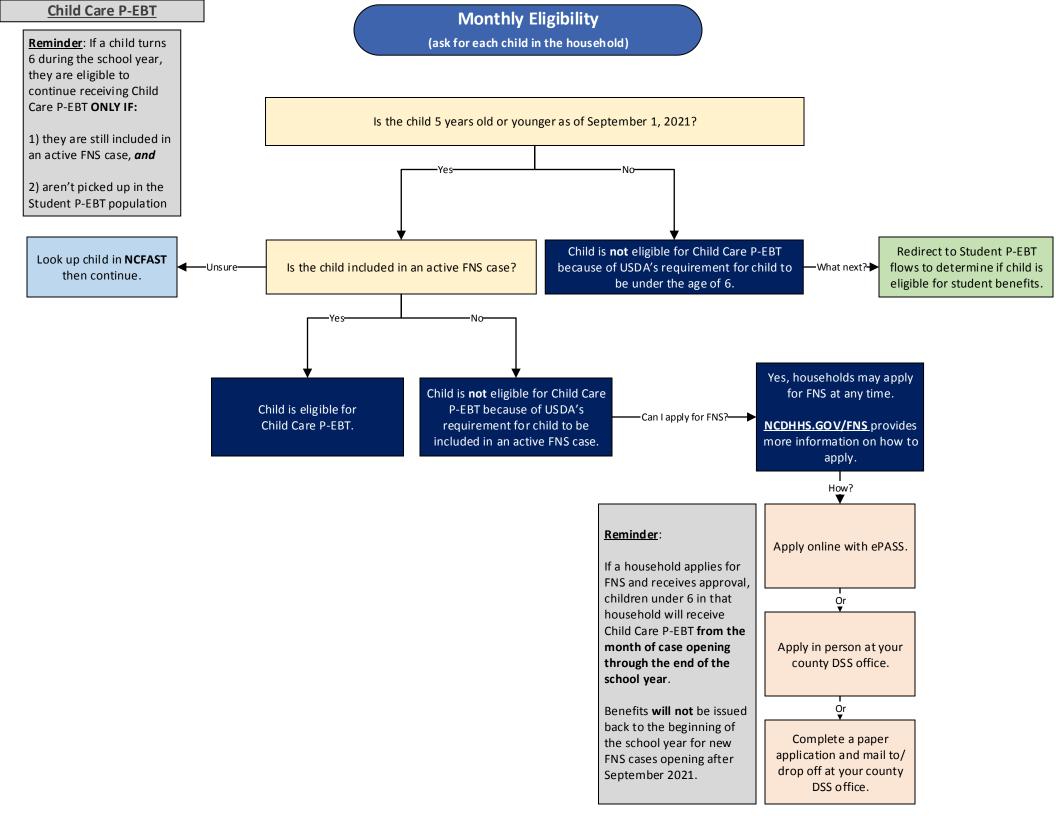

#### **Reminders**

- All children will receive a statewide benefit amount each month (but - this amount will likely change each month)
- Households will not receive all months of P-EBT at once – <u>each</u> <u>benefit month is a separate</u> <u>deposit</u>.
- Benefit availability after issuance will be staggered over 3 days.