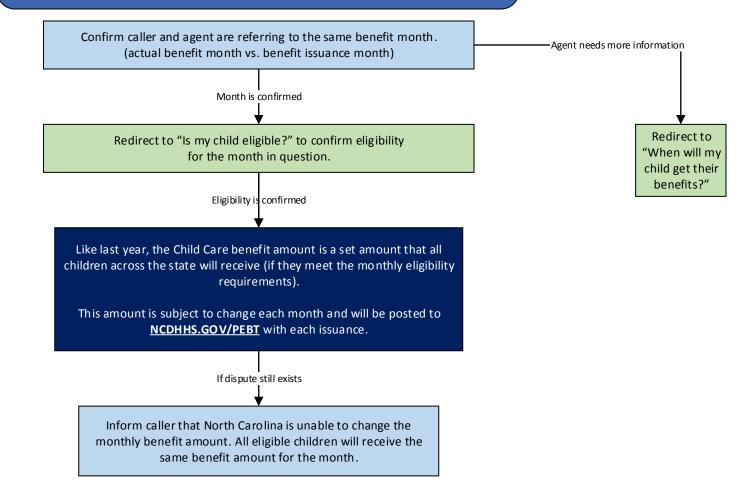

----------------------------|
| General note for representative      |
| Leading questions                    |
| Action for representative            |
| Action for caller (parent/guardian)  |
| Final outcome                        |
| Redirect to another set of questions |



#### **Reminders**

- All children will receive a statewide benefit amount each month (but - this amount will likely change each month)
- Households will not receive all months of P-EBT at once – <u>each</u> <u>benefit month is a separate</u> <u>deposit</u>.
- Benefit availability after issuance will be staggered over 3 days.

## When will my child get their benefits?





eligible for Child Care P-EBT but didn't receive benefits."

## "I need a new card."



#### Why did my child only get \$X amount for benefits?



### My child is eligible for Child Care P-EBT but didn't receive benefits.



## My child changed caregivers.





Redirect to "My child is eligible for P-EBT but didn't receive benefits."