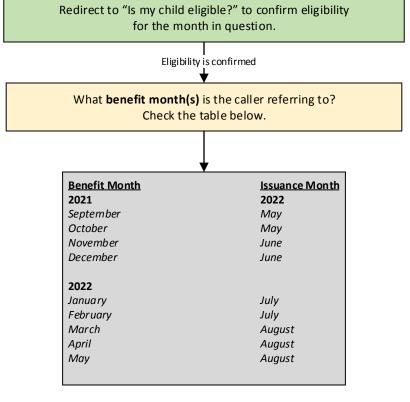

## When will my child get their benefits?

eligible for Child Care P-EBT but didn't receive benefits."