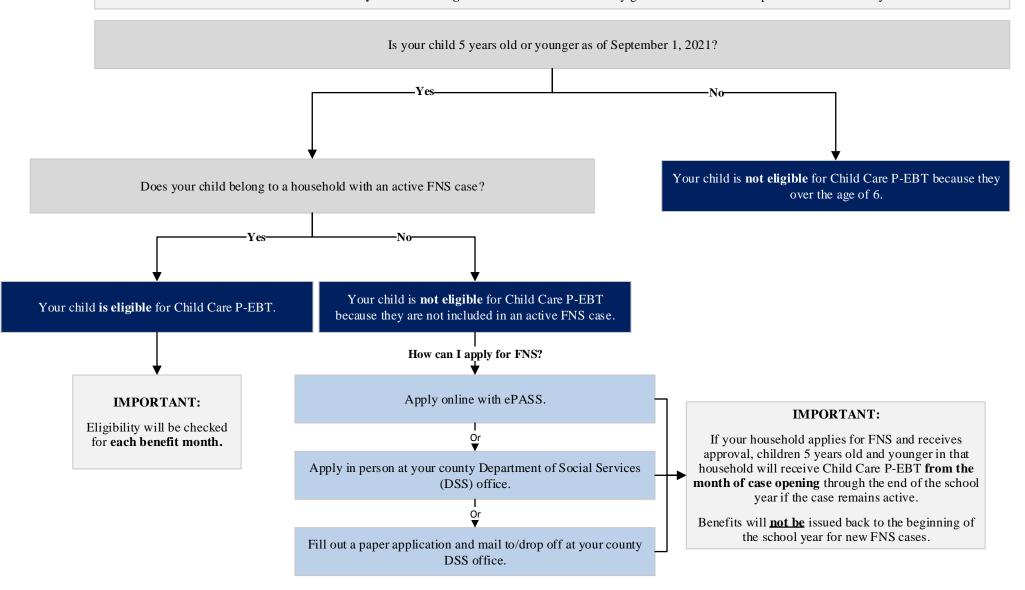

## **Child Care P-EBT Eligibility Flowchart**

Child Care Pandemic EBT (P-EBT) is a food assistance program for households that receive Food and Nutrition Services (FNS) and have children 5 years old and younger to help purchase food during the COVID-19 pandemic.

There is no application for P-EBT. P-EBT eligibility will be determined each month based on the child's age and status of the FNS case. If the child is no longer included in an active FNS case, P-EBT benefits will end with the last month of FNS.

Follow the chart below to see if your child is eligible for P-EBT benefits for any given month between September 2021 and May 2022.