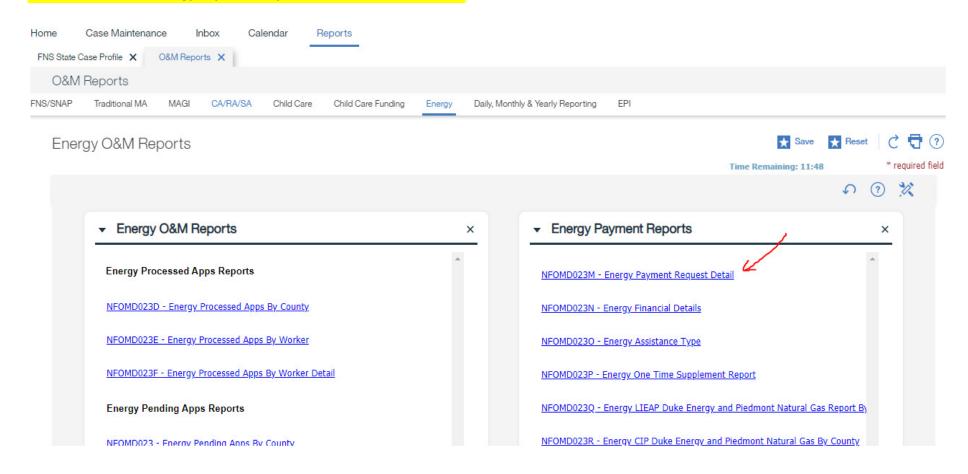

## Find NFOMD023M - Energy Payment Request Detail in NC FAST:

Use Job Aid to export report into an Excel Spreadsheet: Energy - O&M Reports

| NC FAST<br>NFOMD023M - Energy Payment Request Detail |                        |                   |                                 |          |                         |                          |                     |                              |                          |                                   |             |
|------------------------------------------------------|------------------------|-------------------|---------------------------------|----------|-------------------------|--------------------------|---------------------|------------------------------|--------------------------|-----------------------------------|-------------|
|                                                      |                        |                   |                                 |          |                         |                          |                     |                              |                          |                                   |             |
| County Na                                            | ame: Wake              | From:             | From: 2020-07-01 To: 2021-06-30 |          |                         |                          | Payment Status: ALL |                              |                          | Payment Request ID: ALL           |             |
|                                                      |                        |                   |                                 |          |                         |                          |                     |                              |                          |                                   |             |
| Fund<br>Name                                         | Energy Vendor          | Account<br>Holder | Account<br>Number               | Amount   | Applicatio<br>n<br>Date | Application<br>Reference | Case<br>Worker      | Payment<br>Issue Due<br>Date | Payment<br>Request<br>ID | Payment Status                    | County Name |
| LIEAP                                                | CAPE BLAZE<br>ELECTRIC | Santa Claus       | 199999999                       | \$300.00 | 03/12/2021              | 122222222                | Worker<br>Felicia   | 03/30/2021                   | 3771140                  | Pledge Payment<br>Issued          | Wake        |
| LIEAP                                                | CAPE BLAZE<br>ELECTRIC | Easter Bunny      | 199999888                       | \$500.00 | 11/07/2020              | 133333333                | Worker<br>Demetrius |                              | 3409688                  | Pledge Payment<br>Pending         | Wake        |
| LIEAP                                                | CAPE BLAZE<br>ELECTRIC | Elvis Presley     | 199997777                       | \$300.00 | 03/03/2021              | 1444444                  | Worker<br>Rebecca   |                              |                          | Pledge Payment<br>Request Pending |             |
| LIEAP                                                | CAPE BLAZE<br>ELECTRIC | Cherry Fanta      | 199996666                       | \$300.00 | 02/26/2021              | 15555555                 | Worker<br>Kathie    |                              |                          | Pledge Payment<br>Request Pending |             |
| LIEAP                                                | CAPE BLAZE<br>ELECTRIC | Elmer Fudd        | 199995555                       | \$400.00 | 02/17/2021              | 16666666                 | Worker<br>Kelly     | 03/02/2021                   | 3666435                  | Pledge Payment<br>Issued          | Wake        |