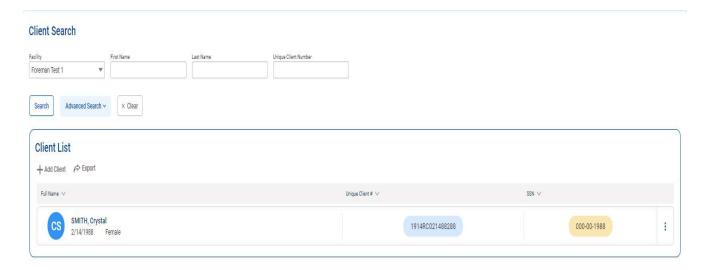

## **Using FEI WITS**

The following is a reference guide for submitting a GPRA through the FEI Systems platform.

- Once in the FEI Systems tool, you will see a dashboard.
  - Select 'Client list' (left side) and then click 'Add Client' (left side).
  - o Enter data for the required data fields (yellowed boxes).
  - Click 'Save and Finish' when done.

- Entering an Intake, Follow-up or Discharge GPRA
  - o Select 'Client list' (left side) and use the search features to locate the individual.
  - o Complete all required information in yellowed sections. Click "Save".
  - Select 'GPRA' (left side).
  - o Select 'Add GPRA Intake', GPRA Follow-up' or GPRA discharge (left side).
  - Enter GPRA data as directed previously. Select 'Finish' when done.