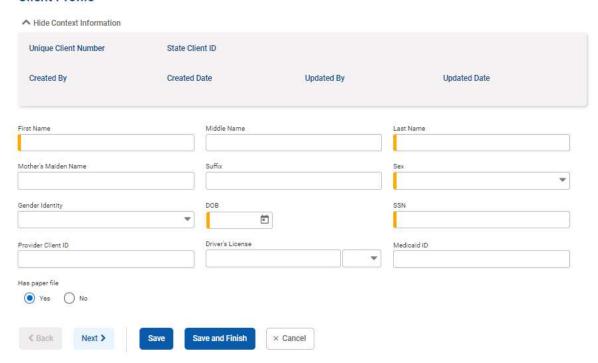

## Client Profile

- o Select 'Episode List' (left side) and then click 'Start new episode' (left side).
- Enter data for the required data fields (yellowed boxes). 'Reason for visit' field can be marked 'NA'.
- o Click 'Finish' when done.