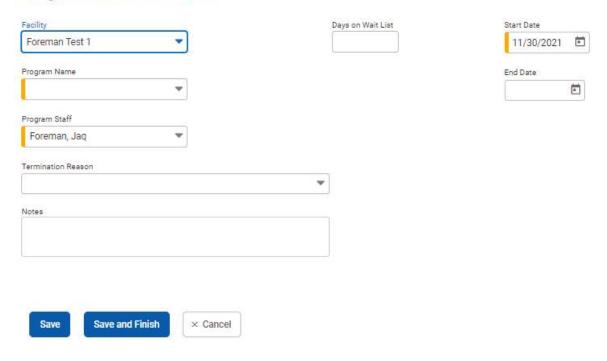

## Intake Case Information

- Select 'Program Enrollment' under 'Client list' (left side) and then click 'Add Enrollment' (left side).
- Enter data for the required data fields (yellow boxes). SOR2 should be the program name
- o Click 'Finish' when done.