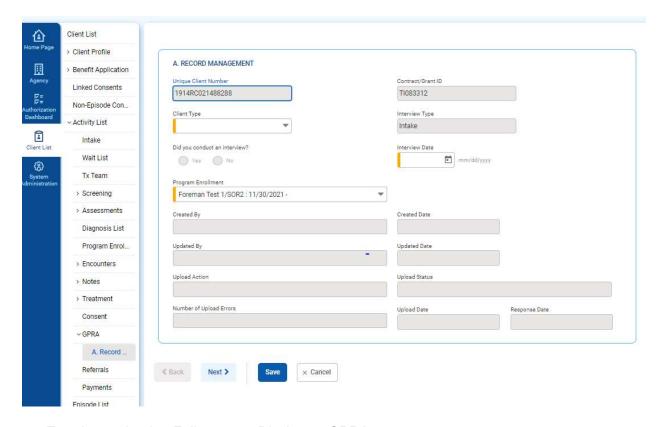

## **Program Enrollment Profile**

- 'GPRA' will now be available on the dashboard.
  - o Select 'GPRA' (left side) and then click 'Add GPRA intake' (left side).
  - o Enter GPRA data use the blue circle with arrows to navigate through the GPRA.
  - o When done, you will see an overview of all the GPRA questions and answers.
    - Scroll to the top of the page and click 'Generate report' if you need a printable copy.
    - If GPRA is complete, select 'Finish' at the bottom of the page.
  - 'Add follow-up GPRA' and 'Add Discharge GPRA' will now be available for when needed.