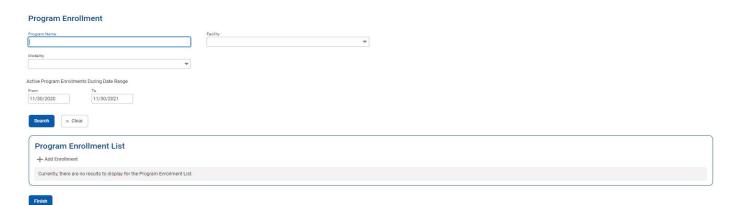

## Intake Case Information

- Select 'Program Enrollment' under 'Client list' (left side) and then click 'Add Enrollment' (left side).
- Enter data for the required data fields (yellow boxes). SOR2 should be the program name
- o Click 'Finish' when done.

## **Program Enrollment Profile**

- 'GPRA' will now be available on the dashboard.
  - o Select 'GPRA' (left side) and then click 'Add GPRA intake' (left side).
  - o Enter GPRA data use the blue circle with arrows to navigate through the GPRA.
  - o When done, you will see an overview of all the GPRA questions and answers.
    - Scroll to the top of the page and click 'Generate report' if you need a printable copy.
    - If GPRA is complete, select 'Finish' at the bottom of the page.
  - 'Add follow-up GPRA' and 'Add Discharge GPRA' will now be available for when needed.