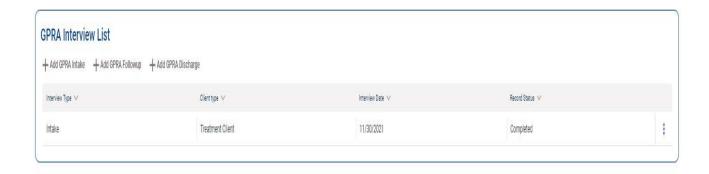

## **Program Enrollment Profile**

- 'GPRA' will now be available on the dashboard.
  - o Select 'GPRA' (left side) and then click 'Add GPRA intake' (left side).
  - o Enter GPRA data use the blue circle with arrows to navigate through the GPRA.
  - o When done, you will see an overview of all the GPRA questions and answers.
    - Scroll to the top of the page and click 'Generate report' if you need a printable copy.
    - If GPRA is complete, select 'Finish' at the bottom of the page.
  - 'Add follow-up GPRA' and 'Add Discharge GPRA' will now be available for when needed.

- Entering an Intake, Follow-up or Discharge GPRA
  - o Select 'Client list' (left side) and use the search features to locate the individual.
  - o Complete all required information in yellowed sections. Click "Save".
  - Select 'GPRA' (left side).
  - o Select 'Add GPRA Intake', GPRA Follow-up' or GPRA discharge (left side).
  - Enter GPRA data as directed previously. Select 'Finish' when done.