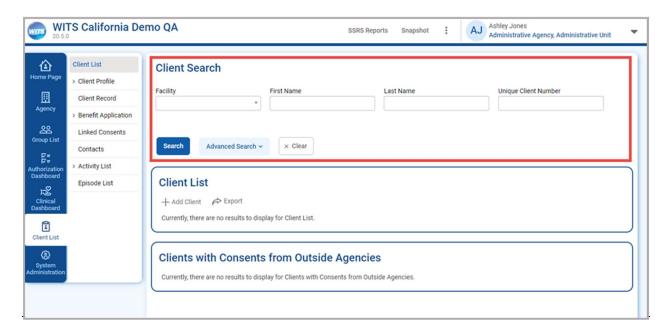

## **Using FEI WITS**

The following is a reference guide for submitting a GPRA through the FEI Systems platform.

- Once in the FEI Systems tool, you will see a dashboard.
  - Select 'Client list' (left side) and then click 'Add Client' (left side).
  - o Enter data for the required data fields (yellowed boxes).
  - Click 'Save and Finish' when done.