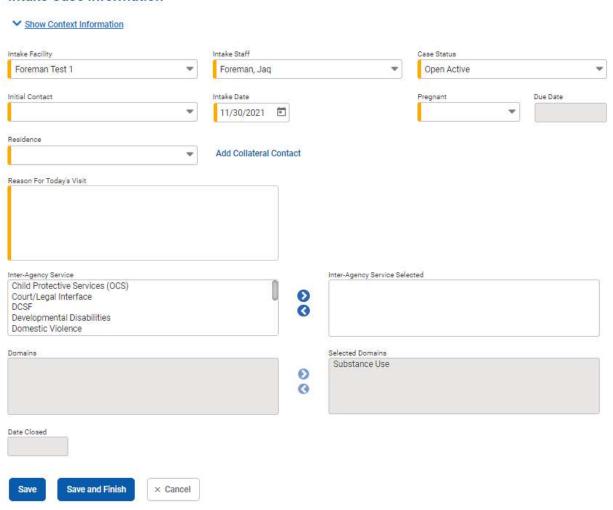

## Intake Case Information

- Select 'Program Enrollment' under 'Client list' (left side) and then click 'Add Enrollment' (left side).
- Enter data for the required data fields (yellow boxes). SOR2 should be the program name
- o Click 'Finish' when done.