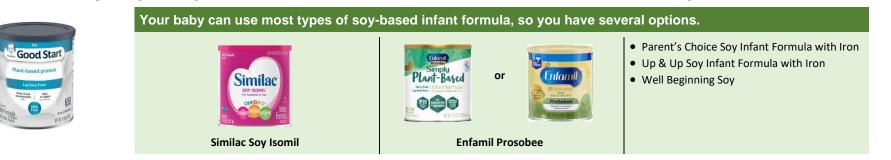

|

## If you normally buy a soy-based formula like Gerber Good Start Gentle Soy



## Reminders for Parents & Caregivers Learn more at www.ncdhhs.gov/formula

- Some babies can't take standard or "regular" formula. Specialty formula is specifically recommended product to manage or treat medical conditions.
- Talk with your child's health care provider if you are not sure about what is safe for your baby.
- Purchase no more than a 10 14-day supply so product is available for all infants.

DO NOT do the following because they can be very dangerous for babies



Water down formula



Try to make formula at home



Use toddler formula for younger babies