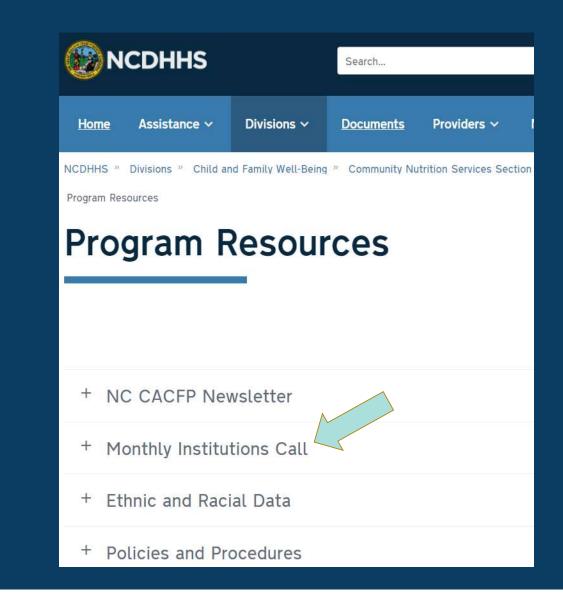

### MONTHLY INSTITUTION CALLS

The PowerPoints for the Institution calls are found on our website:

**Program Resources Page** 

Click on "Monthly Institutions Call"