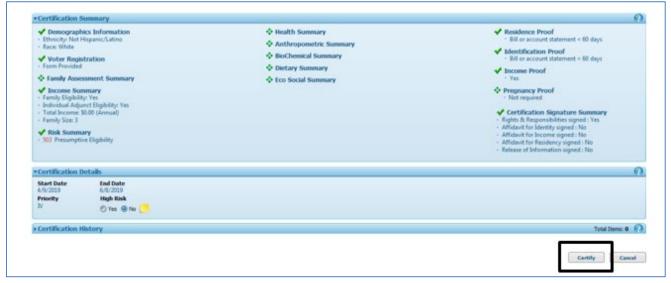

3. The CPA navigates to **Certification Summary** screen and clicks the **Complete Assessment** button. Crossroads will fully certify the pregnant woman based on Certification End Date rules for pregnant women.

| Certification Deta     | ails                                    | 0                                                                                |
|------------------------|-----------------------------------------|----------------------------------------------------------------------------------|
| Start Date<br>4/9/2019 | End Date<br>6/8/2019                    |                                                                                  |
| Phoney<br>Ⅳ            | Migin Kisk<br>©Yes ⊗No <mark>[</mark> ] |                                                                                  |
| Certification Hist     | ory                                     | Total Items: 0 🔗                                                                 |
|                        |                                         |                                                                                  |
|                        |                                         |                                                                                  |
|                        |                                         |                                                                                  |
|                        |                                         |                                                                                  |
|                        |                                         |                                                                                  |
|                        |                                         |                                                                                  |
|                        |                                         |                                                                                  |
|                        |                                         | Complete Assessment Terminate Certification Next Certification Due Notice Cancel |