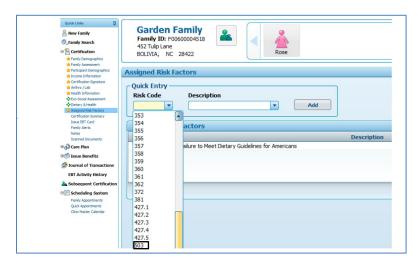

#### FIRST VISIT

- Complete the **New Family** screen OR use the **Subsequent Certification** Quick Link.
- BEFORE completing any other screen, a CPA must navigate to the **Assigned Risk Factors** screen only and select risk code **503 Presumptive Eligibility** from the **Quick Entry** Risk Code dropdown list and click **Add**.

**NOTE**: Risk code 401 **Failure to Meet Dietary Guidelines for Americans** will be listed as a default Assigned Risk Factor. Risk code 401 will automatically be removed by Crossroads when risk code 503 is added. Risk code 503 must be the ONLY risk code listed in the Assigned Risk Factors box when saving the Assigned Risk Factors screen.

1. Select 503 from the Risk Code dropdown list

2. Click Add for 503 and Crossroads will automatically remove 401

| Garden Fai<br>Family ID: F00600<br>452 Tulip Lane<br>BOLIVIA, NC 284                                                                                                                                                                                                                                                                                                                                                                                                                                                                                                                                                                                                                                                                                                                                                                                                                                                                                                                                                                                                                                                                                                                                                                                                                                                                                                                                                                                                                                                                                                                                                                                                                                                                                                                                                                                                                                                                                                                                                                                                                                                           | 0004518                                 |             |
|--------------------------------------------------------------------------------------------------------------------------------------------------------------------------------------------------------------------------------------------------------------------------------------------------------------------------------------------------------------------------------------------------------------------------------------------------------------------------------------------------------------------------------------------------------------------------------------------------------------------------------------------------------------------------------------------------------------------------------------------------------------------------------------------------------------------------------------------------------------------------------------------------------------------------------------------------------------------------------------------------------------------------------------------------------------------------------------------------------------------------------------------------------------------------------------------------------------------------------------------------------------------------------------------------------------------------------------------------------------------------------------------------------------------------------------------------------------------------------------------------------------------------------------------------------------------------------------------------------------------------------------------------------------------------------------------------------------------------------------------------------------------------------------------------------------------------------------------------------------------------------------------------------------------------------------------------------------------------------------------------------------------------------------------------------------------------------------------------------------------------------|-----------------------------------------|-------------|
| Solution State Sta | Description Presumptive Eligibility Add |             |
| Assigned Risk Fa                                                                                                                                                                                                                                                                                                                                                                                                                                                                                                                                                                                                                                                                                                                                                                                                                                                                                                                                                                                                                                                                                                                                                                                                                                                                                                                                                                                                                                                                                                                                                                                                                                                                                                                                                                                                                                                                                                                                                                                                                                                                                                               | actors                                  |             |
|                                                                                                                                                                                                                                                                                                                                                                                                                                                                                                                                                                                                                                                                                                                                                                                                                                                                                                                                                                                                                                                                                                                                                                                                                                                                                                                                                                                                                                                                                                                                                                                                                                                                                                                                                                                                                                                                                                                                                                                                                                                                                                                                |                                         | Di-ti       |
| Risk Code                                                                                                                                                                                                                                                                                                                                                                                                                                                                                                                                                                                                                                                                                                                                                                                                                                                                                                                                                                                                                                                                                                                                                                                                                                                                                                                                                                                                                                                                                                                                                                                                                                                                                                                                                                                                                                                                                                                                                                                                                                                                                                                      |                                         | Description |