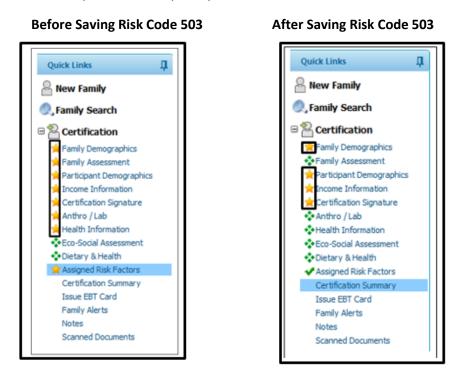

After the **Assigned Risk Factors** screen is saved, Crossroads will update the starred Quick Links needed to complete the temporary certification:

- 4. Complete the starred Quick Links: Family Demographics, Participant Demographics, Income Information and Certification Signature. When the screens are completed, there should be green check marks next to each.
- 5. CPA navigates to the Certification Summary screen to click the Certify button.